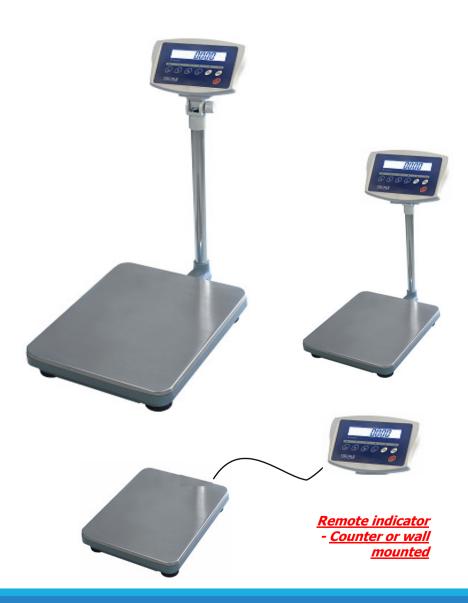

## Features & Specifications:

- ☐ Capacities from 6kg to 500kg.
- ☐ Large 24mm LCD display with backlight.
- ☐ Application programs include:
- ☐ Check-weighing, simple parts counting, animal function, unit conversion.
- $\hfill \square$  Standard stainless steel pan.
- □ RS-232 interface can connect to label OR tally roll printer or PC
- □ Power: 220VAC mains with built-in rechargeable battery
- ☐ Battery provide up to 90hrs of continuous use.

**Optional**: Platform trolley - for easy warehouse operations

| MODEL        | DIMENSIONS  | CAPACITY               | ACCURACY               |
|--------------|-------------|------------------------|------------------------|
| KWM/DCS-3030 | 30cm x 30cm | 0 - 15kg<br>0 - 30kg   | 2g/5g<br>5g/10g        |
| KWM/DCS-3040 | 30cm x 40cm | 0 - 30kg<br>0 - 60kg   | 5g/10g<br>10g/20g      |
| KWM/DCS-4050 | 40cm x 50cm | 0 - 150kg<br>0 - 300kg | 20g/50g<br>50g/100g    |
| KWM/DCS-5060 | 50cm x 60cm | 0 - 300kg<br>0 - 500kg | 50g/100g<br>100g/200g  |
| KWM/DCS-6080 | 60cm x 80cm | 0 - 300kg<br>0 - 500kg | 100g/200g<br>200g/500g |

A general purpose instrument used in a variety of weighing applications.