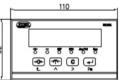

| Specification:        |                                                                              |                 |                                  |
|-----------------------|------------------------------------------------------------------------------|-----------------|----------------------------------|
| Enclosure             | Panel Mount. Front plate: SS304, IP65. Case: Anodized Aluminum               |                 |                                  |
| Run Mode              | 2-speed, 1~3 ingredients batching; 6 flexible setpoints.                     |                 |                                  |
| Signal Range          | -20mV~+20mV                                                                  | Increments      | 1,2,5 x 10 <sup>n</sup> (n=-3~1) |
| Max. Sensitivity      | 0.2uV/d                                                                      | Max. Resolution | 1/50,000                         |
| FS Drift              | 3ppm/°C                                                                      | Linearity       | 0.003%FS                         |
| AD Refresh Rate       | 200Hz                                                                        | Cells Load      | Four (4) 350 ohm load cells      |
| Display               | 7-digit 0.4' segment LED                                                     |                 |                                  |
| Keypad                | 4 tactile-feel keys, polyester overlay                                       |                 |                                  |
| Discrete I/O          | 4 Inputs; 6 Relay Outputs(220VAC/DC, 1A)                                     |                 |                                  |
| USART                 | COM1: RS232; COM2: RS485                                                     |                 |                                  |
| Serial Protocol       | MODBUS-RTU, Command output, Print, Continuous Output                         |                 |                                  |
| Accessory             | NA                                                                           |                 |                                  |
| Power Supply          | BC360Lb: 18~30VDC, 160mA;                                                    |                 |                                  |
|                       | BC360Lb(AC): 100~240VAC, 50/60Hz                                             |                 |                                  |
| Operating Temperature | $-10^{\circ}C \sim +40^{\circ}C$ , Relative humidity:10%~90%, non-condensing |                 |                                  |
|                       |                                                                              |                 |                                  |
| Dimensions(mm): 110×6 | 2×131 Cutout: 4                                                              | 46×93           |                                  |
|                       |                                                                              |                 |                                  |
| 91.5                  |                                                                              |                 | r110                             |