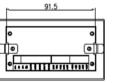

| Specification:        |                                                                              |                 |                                  |
|-----------------------|------------------------------------------------------------------------------|-----------------|----------------------------------|
| Enclosure             | Panel Mount. Front plate: SS304, IP65. Case: Anodized Aluminum               |                 |                                  |
| Run Mode              | 2-speed, 1~3 ingredients batching; 6 flexible setpoints.                     |                 |                                  |
| Signal Range          | -20mV~+20mV                                                                  | Increments      | 1,2,5 x 10 <sup>n</sup> (n=-3~1) |
| Max. Sensitivity      | 0.2uV/d                                                                      | Max. Resolution | 1/50,000                         |
| FS Drift              | 3ppm/°C                                                                      | Linearity       | 0.003%FS                         |
| AD Refresh Rate       | 200Hz                                                                        | Cells Load      | Four (4) 350 ohm load cells      |
| Display               | 7-digit 0.4' segment LED                                                     |                 |                                  |
| Keypad                | 4 tactile-feel keys, polyester overlay                                       |                 |                                  |
| Discrete I/O          | 4 Inputs; 6 Relay Outputs(220VAC/DC, 1A)                                     |                 |                                  |
| USART                 | COM1: RS232; COM2: RS485                                                     |                 |                                  |
| Serial Protocol       | MODBUS-RTU, Command output, Print, Continuous Output                         |                 |                                  |
| Accessory             | NA                                                                           |                 |                                  |
| Power Supply          | BC360Lb: 18~30VDC, 160mA;                                                    |                 |                                  |
|                       | BC360Lb(AC): 100~240VAC, 50/60Hz                                             |                 |                                  |
| Operating Temperature | $-10^{\circ}C \sim +40^{\circ}C$ , Relative humidity:10%~90%, non-condensing |                 |                                  |
|                       |                                                                              |                 |                                  |
| Dimensions(mm): 110×6 | 2×131 Cutout: 4                                                              | 46×93           |                                  |
|                       |                                                                              |                 |                                  |
| 91.5                  |                                                                              |                 | r110                             |

Cutout

03