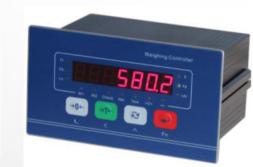

## **Batch Controller model BC360L2**

BC360LB batching controller is suitable for the application of multiple ingredients batching in one weighing container. Due to its compact size and flexible batch-weighing function, it is particularly suitable for feed ingredients, chemical compounding, commercial concrete, foods tuff and condiment production processes.

## **Features:**

- □ Compact Panel Mount structure, save installation space
- □ Easy to use and maintain
- □ Optimized digital filter and quick following technology
- □ Two-speed feeding
- □ Supports up to three(3)ingredients batching and Dump
- □ Supports automatic, semi-automatic operation
- □ Auxiliary 6 flexible setpoints fulfill customized application
- □ 4xDI / 6x Relay DO
- □ Auto zero tracking available
- □ Power-up zero available
- □ Isolated RS232/RS485
- □ Standard MODBUS RTU protocol
- □ Optional 220VAC and 24VDC power supply