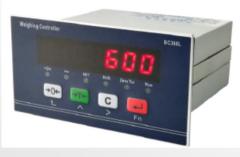

## **Batch Controller model BC360L2**

BC360LB batching controller is suitable for the application of multiple ingredients batching in one weighing container. Due to its compact size and flexible batch-weighing function, it is particularly suitable for feed ingredients, chemical compounding, commercial concrete, foods tuff and condiment production processes.

## **Features:**

- □ Compact Panel Mount structure, save installation space
- □ Easy to use and maintain
- □ Optimized digital filter and quick following technology
- □ Two-speed feeding
- □ Supports up to three(3)ingredients batching and Dump
- □ Supports automatic, semi-automatic operation
- □ Auxiliary 6 flexible setpoints fulfill customized application
- □ 4xDI / 6x Relay DO
- □ Auto zero tracking available
- □ Power-up zero available
- □ Isolated RS232/RS485
- □ Standard MODBUS RTU protocol
- □ Optional 220VAC and 24VDC power supply