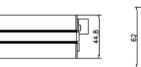

| Specification:        |                                                                              |                 |                                  |
|-----------------------|------------------------------------------------------------------------------|-----------------|----------------------------------|
| Enclosure             | Panel Mount. Front plate: SS304, IP65. Case: Anodized Aluminum               |                 |                                  |
| Run Mode              | 2-speed, 1~3 ingredients batching; 6 flexible setpoints.                     |                 |                                  |
| Signal Range          | -20mV~+20mV                                                                  | Increments      | 1,2,5 x 10 <sup>n</sup> (n=-3~1) |
| Max. Sensitivity      | 0.2uV/d                                                                      | Max. Resolution | 1/50,000                         |
| FS Drift              | 3ppm/°C                                                                      | Linearity       | 0.003%FS                         |
| AD Refresh Rate       | 200Hz                                                                        | Cells Load      | Four (4) 350 ohm load cells      |
| Display               | 7-digit 0.4' segment LED                                                     |                 |                                  |
| Keypad                | 4 tactile-feel keys, polyester overlay                                       |                 |                                  |
| Discrete I/O          | 4 Inputs; 6 Relay Outputs(220VAC/DC, 1A)                                     |                 |                                  |
| USART                 | COM1: RS232; COM2: RS485                                                     |                 |                                  |
| Serial Protocol       | MODBUS-RTU, Command output, Print, Continuous Output                         |                 |                                  |
| Accessory             | NA                                                                           |                 |                                  |
| Power Supply          | BC360Lb: 18~30VDC, 160mA;                                                    |                 |                                  |
|                       | BC360Lb(AC): 100~240VAC, 50/60Hz                                             |                 |                                  |
| Operating Temperature | $-10^{\circ}C \sim +40^{\circ}C$ , Relative humidity:10%~90%, non-condensing |                 |                                  |
|                       |                                                                              |                 |                                  |
| Dimensions(mm): 110×6 | 2×131 Cutout: 4                                                              | 46×93           |                                  |
|                       |                                                                              |                 |                                  |
| 91.5                  |                                                                              |                 | r110                             |