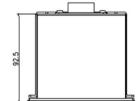

| Specification:        |                                                                              |                 |                                  |
|-----------------------|------------------------------------------------------------------------------|-----------------|----------------------------------|
| Enclosure             | Panel Mount. Front plate: SS304, IP65. Case: Anodized Aluminum               |                 |                                  |
| Run Mode              | 2-speed, 1~3 ingredients batching; 6 flexible setpoints.                     |                 |                                  |
| Signal Range          | -20mV~+20mV                                                                  | Increments      | 1,2,5 x 10 <sup>n</sup> (n=-3~1) |
| Max. Sensitivity      | 0.2uV/d                                                                      | Max. Resolution | 1/50,000                         |
| FS Drift              | 3ppm/°C                                                                      | Linearity       | 0.003%FS                         |
| AD Refresh Rate       | 200Hz                                                                        | Cells Load      | Four (4) 350 ohm load cells      |
| Display               | 7-digit 0.4' segment LED                                                     |                 |                                  |
| Keypad                | 4 tactile-feel keys, polyester overlay                                       |                 |                                  |
| Discrete I/O          | 4 Inputs; 6 Relay Outputs(220VAC/DC, 1A)                                     |                 |                                  |
| USART                 | COM1: RS232; COM2: RS485                                                     |                 |                                  |
| Serial Protocol       | MODBUS-RTU, Command output, Print, Continuous Output                         |                 |                                  |
| Accessory             | NA                                                                           |                 |                                  |
| Power Supply          | BC360Lb: 18~30VDC, 160mA;                                                    |                 |                                  |
|                       | BC360Lb(AC): 100~240VAC, 50/60Hz                                             |                 |                                  |
| Operating Temperature | $-10^{\circ}C \sim +40^{\circ}C$ , Relative humidity:10%~90%, non-condensing |                 |                                  |
|                       |                                                                              |                 |                                  |
| Dimensions(mm): 110×6 | 2×131 Cutout: 4                                                              | 46×93           |                                  |
|                       |                                                                              |                 |                                  |
| 91.5                  |                                                                              |                 | r110                             |

Cutout

03