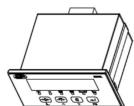

| Specification:        |                                                                              |                 |                                  |
|-----------------------|------------------------------------------------------------------------------|-----------------|----------------------------------|
| Enclosure             | Panel Mount. Front plate: SS304, IP65. Case: Anodized Aluminum               |                 |                                  |
| Run Mode              | 2-speed, 1~3 ingredients batching; 6 flexible setpoints.                     |                 |                                  |
| Signal Range          | -20mV~+20mV                                                                  | Increments      | 1,2,5 x 10 <sup>n</sup> (n=-3~1) |
| Max. Sensitivity      | 0.2uV/d                                                                      | Max. Resolution | 1/50,000                         |
| FS Drift              | 3ppm/°C                                                                      | Linearity       | 0.003%FS                         |
| AD Refresh Rate       | 200Hz                                                                        | Cells Load      | Four (4) 350 ohm load cells      |
| Display               | 7-digit 0.4' segment LED                                                     |                 |                                  |
| Keypad                | 4 tactile-feel keys, polyester overlay                                       |                 |                                  |
| Discrete I/O          | 4 Inputs; 6 Relay Outputs(220VAC/DC, 1A)                                     |                 |                                  |
| USART                 | COM1: RS232; COM2: RS485                                                     |                 |                                  |
| Serial Protocol       | MODBUS-RTU, Command output, Print, Continuous Output                         |                 |                                  |
| Accessory             | NA                                                                           |                 |                                  |
| Power Supply          | BC360Lb: 18~30VDC, 160mA;                                                    |                 |                                  |
|                       | BC360Lb(AC): 100~240VAC, 50/60Hz                                             |                 |                                  |
| Operating Temperature | $-10^{\circ}C \sim +40^{\circ}C$ , Relative humidity:10%~90%, non-condensing |                 |                                  |
|                       |                                                                              |                 |                                  |
| Dimensions(mm): 110×6 | 2×131 Cutout: 4                                                              | 46×93           |                                  |
|                       |                                                                              |                 |                                  |
| 91.5                  |                                                                              |                 | r110                             |