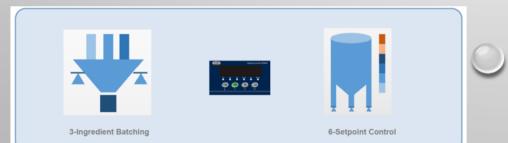

## **Features:**

- □ Compact Panel Mount structure, save installation space
- □ Easy to use and maintain
- □ Optimized digital filter and quick following technology
- □ Two-speed feeding
- □ Supports up to three(3)ingredients batching and Dump
- □ Supports automatic, semi-automatic operation
- □ Auxiliary 6 flexible setpoints fulfill customized application
- □ 4xDI / 6x Relay DO
- □ Auto zero tracking available
- □ Power-up zero available
- □ Isolated RS232/RS485
- □ Standard MODBUS RTU protocol
- □ Optional 220VAC and 24VDC power supply

| Specification:        |                                                                              |                 |                                  |
|-----------------------|------------------------------------------------------------------------------|-----------------|----------------------------------|
| Enclosure             | Panel Mount. Front plate: SS304, IP65. Case: Anodized Aluminum               |                 |                                  |
| Run Mode              | 2-speed, 1~3 ingredients batching; 6 flexible setpoints.                     |                 |                                  |
| Signal Range          | -20mV~+20mV                                                                  | Increments      | 1,2,5 x 10 <sup>n</sup> (n=-3~1) |
| Max. Sensitivity      | 0.2uV/d                                                                      | Max. Resolution | 1/50,000                         |
| FS Drift              | 3ppm/°C                                                                      | Linearity       | 0.003%FS                         |
| AD Refresh Rate       | 200Hz                                                                        | Cells Load      | Four (4) 350 ohm load cells      |
| Display               | 7-digit 0.4' segment LED                                                     |                 |                                  |
| Keypad                | 4 tactile-feel keys, polyester overlay                                       |                 |                                  |
| Discrete I/O          | 4 Inputs; 6 Relay Outputs(220VAC/DC, 1A)                                     |                 |                                  |
| USART                 | COM1: RS232; COM2: RS485                                                     |                 |                                  |
| Serial Protocol       | MODBUS-RTU, Command output, Print, Continuous Output                         |                 |                                  |
| Accessory             | NA                                                                           |                 |                                  |
| Power Supply          | BC360Lb: 18~30VDC, 160mA;                                                    |                 |                                  |
|                       | BC360Lb(AC): 100~240VAC, 50/60Hz                                             |                 |                                  |
| Operating Temperature | $-10^{\circ}C \sim +40^{\circ}C$ , Relative humidity:10%~90%, non-condensing |                 |                                  |
|                       |                                                                              |                 |                                  |
| Dimensions(mm): 110×6 | 2×131 Cutout: 4                                                              | 46×93           |                                  |
|                       |                                                                              |                 |                                  |
| 91.5                  |                                                                              |                 | r110                             |