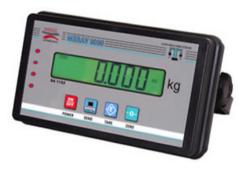

# SHEKEL MERAV 2000 S/P **Industrial Application Indicators**

## **Standard specifications:**

- ▶ 6 digits 1" LCD Display
- > All functions are programmable using 4 keys
- > Flexible decimal point
- > Division: 1, 2, 5, 10, 20, 100, 200, 500
- > Accuracy: 3000d suits OIML-H44 standards
- > Resolution: 10000d, 120000 internal divisions
- > Analog / Digital Filter, analog signal with 3.3µV/sec sensitivity
- > Auto Tare and manual Tare input
- $\succ$  Connects up to 12 load cells 3500hm,
- p/supply 5V-10V to each load cell
- ▶ Power source 50/60 Hz 230 VAC
- $\succ$  Weight memory
- > EASY PANEL MOUNT HOUSING