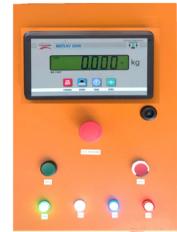

# SHEKEL MERAV 2000 S/P **Industrial Application Indicators**

## **Standard specifications:**

- ▶ 6 digits 1" LCD Display
- > All functions are programmable using 4 keys
- > Flexible decimal point
- > Division: 1, 2, 5, 10, 20, 100, 200, 500
- > Accuracy: 3000d suits OIML-H44 standards
- > Resolution: 10000d, 120000 internal divisions
- > Analog / Digital Filter, analog signal with 3.3µV/sec sensitivity
- > Auto Tare and manual Tare input
- $\succ$  Connects up to 12 load cells 3500hm,
- p/supply 5V-10V to each load cell
- ▶ Power source 50/60 Hz 230 VAC
- $\succ$  Weight memory
- > EASY PANEL MOUNT HOUSING

#### **Specifications:**

- PVC Box
- Pilot lights
- Start & Stop button
- Power Supply/Mini-Rel
- Surpressor
- 4 X Relays
- Cabling & connectors

Process control applications