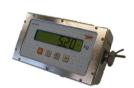

#### **Optional - Stainless steel housing** MERAV 2000 DENISE S/P (with 4 x set-point)

- > Specifications as above
- > Fully stainless steel IP67 housing