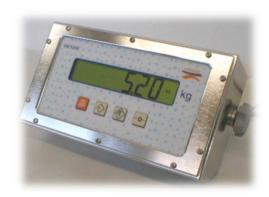

#### **OPTIONAL** for all above:

❖ MERAV 2000 DENISE STD

(fully stainless steel IP65 housing)

- Up to 8 x Load cells,
- Power: 220VAC mains, Built-in re-chargeable battery
- Weight memory

OPTIONAL: Intrinsically safe (Zones 1)