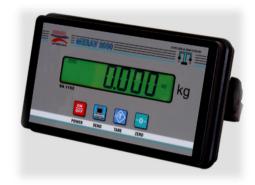

# SHEKEL MERAV 2000 series indicator

# SANS 1649 compliant - SA1357

- ▶ 6 digits 1" LCD Display
- > All functions are programmable using 4 keys
- > Flexible decimal point
- > Division: 1, 2, 5, 10, 20, 100, 200, 500
- > Accuracy: 3000d suits OIML-H44 standards
- > Resolution: 10000d, 120000 internal divisions
- Analog / Digital Filter, analog signal with 3.3μV/sec sensitivity
- > Tare or according to standard, including 'manual tare' option
- Connects up to 8 load cells 350ohm, p/supply 5V to each load cell
- > Power source 50/60 Hz 230 VAC
- ➤ RS232 Communication to computer / printer Options:
- ✓ Analog Communication BCD / 0-10V / 4-20mA
- ✓ 4 set-points in the indicator or 8 in a separate box
- ✓ Water & Dust Resistant IP 67
- $\checkmark$  Back light Display for dark areas
- ✓ Live Stock Weighing Software
- ✓ Peak-Hold software