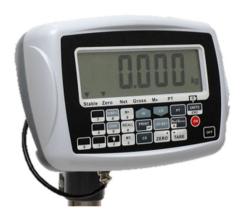

## CZNEWTON CWB22 indicator

SANS 1649 compliant - SA1606

## **Beats Competitiveness**

- ❖ Display/Internal Resolution: 30,000 / 600,000
- ❖ Function keys: Numeric 0~9, Sample, Count,
- ❖ Backlight, M+, Recall, MC, Hi. Lo, I/O set,
- ❖ Print, CE, PT, Units, Net/Gross, Zero, Tare, On, Off
- ❖ Analog Input: 0.6 mV/V ~ 3mV/V
- ❖ Sample Rate: 30 times per second
- ❖ Weighing Units: kg and lb
- ❖ Load Cells: Up to 4 x 350 ohm minimum resistance
- ❖ Operating Temperature: 0°C to 40°C
- ❖ Display: Extra-large 40mm high, 6 digits LCD (Seven Segments) with LED backlight
- ❖ Power: 240VAC switching power Rechargeable battery 6V/4Ah (lead-acid)
- ❖ Approvals: CE and OIML / NTEP
- \* RS232 output