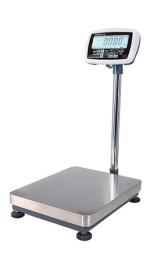

## CZNEWTON CWB22 indicator

SANS 1649 compliant - SA1606

## **Beats Competitiveness**

- ❖ Display/Internal Resolution: 30,000 / 600,000
- ❖ Function keys: Numeric 0~9, Sample, Count,
- ❖ Backlight, M+, Recall, MC, Hi. Lo, I/O set,
- ❖ Print, CE, PT, Units, Net/Gross, Zero, Tare, On, Off
- ❖ Analog Input: 0.6 mV/V ~ 3mV/V
- ❖ Sample Rate: 30 times per second
- ❖ Weighing Units: kg and lb
- ❖ Load Cells: Up to 4 x 350 ohm minimum resistance
- ❖ Operating Temperature: 0°C to 40°C
- ❖ Display: Extra-large 40mm high, 6 digits LCD (Seven Segments) with LED backlight
- ❖ Power: 240VAC switching power Rechargeable battery 6V/4Ah (lead-acid)
- ❖ Approvals: CE and OIML / NTEP
- \* RS232 output