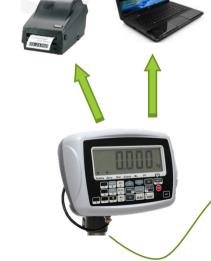

## CZNEWTON CWB22 indicator

SANS 1649 compliant - SA1606

## **Beats Competitiveness**

- ❖ Display/Internal Resolution: 30,000 / 600,000
- ❖ Function keys: Numeric 0~9, Sample, Count,
- ❖ Backlight, M+, Recall, MC, Hi. Lo, I/O set,
- ❖ Print, CE, PT, Units, Net/Gross, Zero, Tare, On, Off
- ❖ Analog Input: 0.6 mV/V ~ 3mV/V
- ❖ Sample Rate: 30 times per second
- ❖ Weighing Units: kg and lb
- ❖ Load Cells: Up to 4 x 350 ohm minimum resistance
- ❖ Operating Temperature: 0°C to 40°C
- ❖ Display: Extra-large 40mm high, 6 digits LCD (Seven Segments) with LED backlight
- ❖ Power: 240VAC switching power Rechargeable battery 6V/4Ah (lead-acid)
- ❖ Approvals: CE and OIML / NTEP
- \* RS232 output