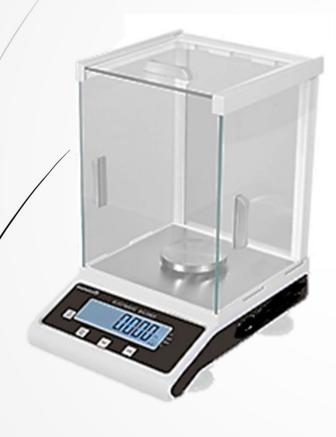

## Preciso HC5003X

## Precision Balance (1mg)

## **Technical Specifications:**

- > Display: LCD with back-light
- > Power: 220 VAC
- > Sensor: load cell
- > Pan size: 80mm
- Material: Cast aluminum and static resistant ABS,
- ➤ 3 wind-resistant doors, stainless steel weighing pan and surrounding area
- Preheating time: 10-30mins
- Stabilization time: ≤5s
- Linearity error: ±0.003g
- ▶ Preheating temperature: 20°C ±7.5°C (0.001g)
- Function: Print, Counting, Tare, Unit conversion,
- > Auto-calibration (external calibration),
- Overload Indication,
- RS232 interface (optional)

power through technology

Preciso

Capacity: 0g - 500g

Accuracy: 0,001g (1mg)