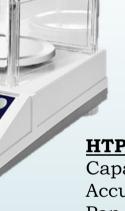

## Preciso HTP312

Precision Balance (10mg)

HTP-1

Capacity: 0g – 3000g

Accuracy: 0,01g Pan size: Ø130mm

Capacity: 0g - 3000g

Accuracy: 0,01g

Pan size: 17,5cm x 19cm