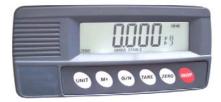

## **Indicator: Model TSCALE RW**

- Power: AC adaptor
- Built-in rechargeable battery up to 70 hours of operation
- \* Auto power switch off
- Clear 20mm large LCD display

### **Specifications:**

- Maximum Capacity: 60kg
- Accuracy: 0,02kg