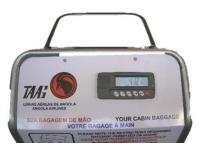

## **Indicator: Model TSCALE RW**

- Power: AC adaptor
- Built-in rechargeable battery up to 70 hours of operation
- \* Auto power switch off
- Clear 20mm large LCD display