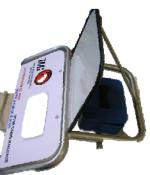

# MODEL RW AIRPORT LUGGAGE SCALE

Specially designed construction – panel information to suit customers requirements and specifications, such as maximum capacity & luggage height, color distinguished language information & preferences, customers logo, etc.

## **Features:**

- Rugged mild steel powder coated construction
- Castor wheels
- ✤ Handle for easy maneuver

### Optional:

- Top lid/table pad
- Petty cash box
- Description panel