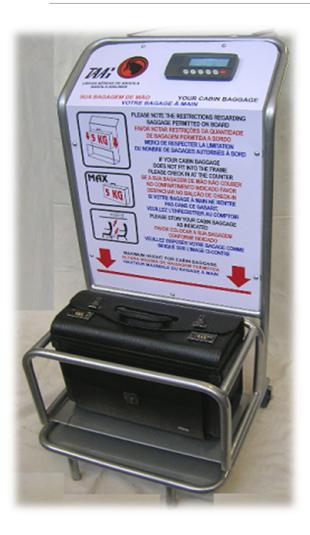

# MODEL RW AIRPORT LUGGAGE SCALE

Specially designed construction – panel information to suit customers requirements and specifications, such as maximum capacity & luggage height, color distinguished language information & preferences, customers logo, etc.

## **Features:**

- Rugged mild steel powder coated construction
- Castor wheels
- ✤ Handle for easy maneuver

## **Indicator: Model TSCALE RW**

- Power: AC adaptor
- Built-in rechargeable battery up to 70 hours of operation
- \* Auto power switch off
- Clear 20mm large LCD display

### **Specifications:**

- Maximum Capacity: 60kg
- Accuracy: 0,02kg

### Optional:

- Top lid/table pad
- Petty cash box
- Description panel