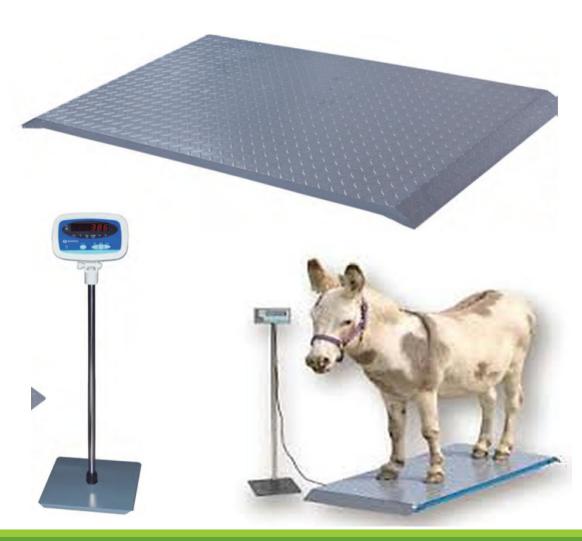

## Model Measuretek EH-AMC General purpose Animal Weighing platform scale

## **Platform Specifications**:

- Constructed with mild steel base and tread plate platform
- With ABS IP65 waterproof junction box with top access for easy installation and service
- Comes standard with built-in ramps for animals climbing on and off easily

## **Indicator specifications:**

- Up to 3,000 display resolution
- Equipped with ABS plastic housing indicator with RS232 interface as optional.
- Hold function for convenience of easy reading
- Powered by: 12V DC adapter with built-in 6V/4Ah lead-acid rechargeable battery