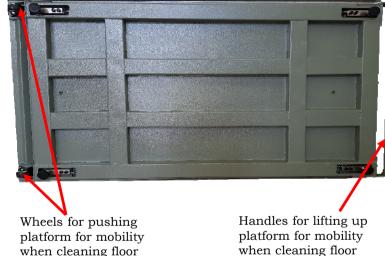

## **Platform Specifications:**

- > Construction: Mild steel powder coated
- ➤ 304 stainless steel top cover and thick non-slip rubber mat
- ➤ Levelling feet
- ➤ With handle and wheels
- ➤ Actual weight of platform: 75kg
- ➤ Dimensions of platform: 1,1m x 2,2m x 95mm height
- Max Capacity & division size: 1500kg x 0,2kg