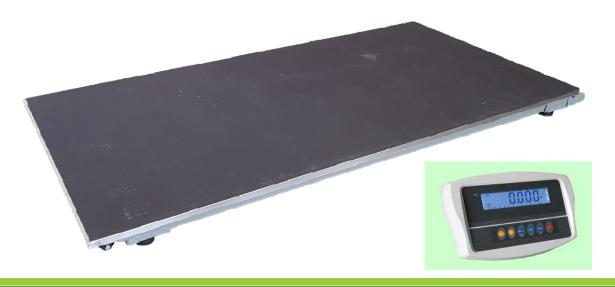

## <u>Indicator model QAL - Specifications & Features:</u>

- Animal Weighing function
- Accumulating
- Weight hold
- Preset Tare
- Power: 220VAC
- Built-in rechargeable battery
- - up to 50hrs operation
- Large clear LCD display
- Optional: RS232 output for printer or PC

## **Platform Specifications:**

- > Construction: Mild steel powder coated
- ➤ 304 stainless steel top cover and thick non-slip rubber mat
- ➤ Levelling feet
- ➤ With handle and wheels
- ➤ Actual weight of platform: 75kg
- ➤ Dimensions of platform: 1,1m x 2,2m x 95mm height
- Max Capacity & division size: 1500kg x 0,2kg