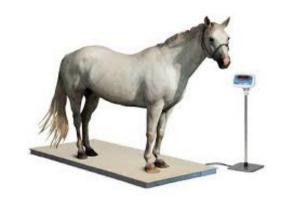

## Model STS FH horse scale

<u>Installation</u>: Rugged steel tread plate construction, no assembly or installation required. Just place the platform on a hard level surface, level the unit by adjusting the footpads, connect the indicator and turn power on.

## **Platform Specifications:**

- > Construction: Mild steel powder coated
- ➤ 304 stainless steel top cover and thick non-slip rubber mat
- ➤ Levelling feet
- ➤ With handle and wheels
- ➤ Actual weight of platform: 75kg
- ➤ Dimensions of platform: 1,1m x 2,2m x 95mm height
- Max Capacity & division size: 1500kg x 0,2kg