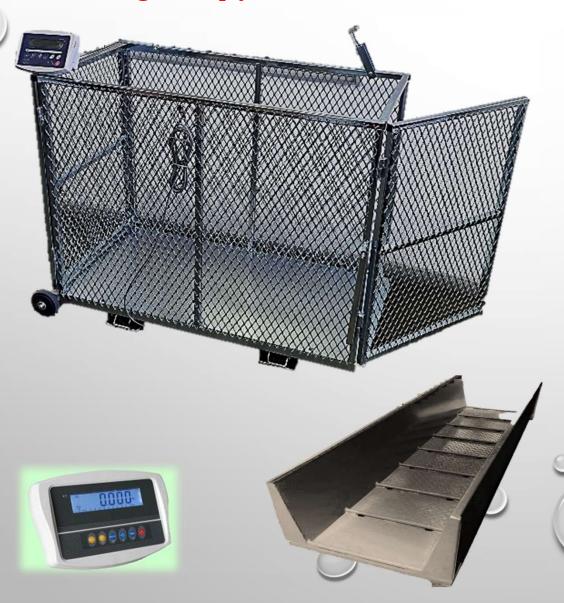

#### **Specifications:**

- ☐ Animal Weighing function
- Accumulation
- Weight Checking
- ☐ Weight hold
- ☐ Preset Tare
- ☐ Power: 220VAC
- Built-in rechargeable battery up to 70hours

operation

- ☐ Display: 24mm LCD display, with white colour LED backlight
- RS232 output for printer or PC
- ☐ Optional: Bluetooth

### Cage specifications:

- Internal dimension: 130(L) x 60(W) x 100cm(H)
- Capacity: 600kg x 100g
- Finish: Galvanized for long lasting protection
- Rigid platform with wheels for easy moving

#### Weigh-bars:

Fixed (fitted with 2 x L6G-500kg loadcells)

- 2 x Robust pivot swing gates with latch
- Floor to platform height = 15cm
- Actual weight 85kg