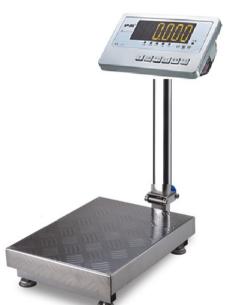

## PRECISIO TCS-G-1601 Wash-down Stainless steel floor platform scales

## Specifications and features:

- Model 1601 Weighing indicator
- Display: Large clear LED
- Weighing automatic, auto zero resetting & auto switch-off
- Weight display and simple counting function
- > 100% Tare
- Power source: 220VAC mains
- Built-in rechargeable 6V/4Ah battery
- > 72 Hours continuous use of battery
- ➤ IP67 waterproof grade includes body & indicator
- ➤ Loadcell with water-proof protection cover.
- Material: stainless steel construction, top plate & column
- With fold-down display column