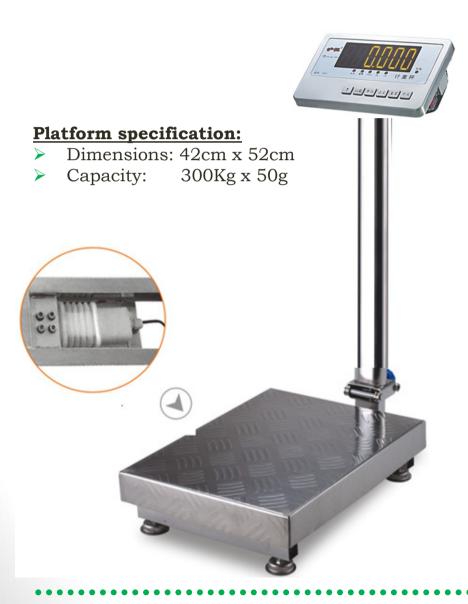

## PRECISIO TCS-G-1601 Wash-down Stainless steel floor platform scales



## Specifications and features:

- Model 1601 Weighing indicator
- Display: Large clear LED
- Weighing automatic, auto zero resetting & auto switch-off
- Weight display and simple counting function
- > 100% Tare
- Power source: 220VAC mains
- Built-in rechargeable 6V/4Ah battery
- > 72 Hours continuous use of battery
- ➤ IP67 waterproof grade includes body & indicator
- ➤ Loadcell with water-proof protection cover.
- Material: stainless steel construction, top plate & column
- With fold-down display column



## Platform specification:

Dimensions: 32cm x 42cm

Capacity: 60Kg x 10g