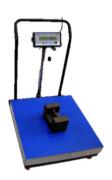

# **TSCALE BWM/DCS series** FLOOR PLATFORM SCALES

A general purpose instrument used in a variety of weighing application.