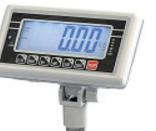

#### **Specifications and features:**

- Capacities from 6kg to 600kg.
- □ Large 52mm LCD display with backlight.
- □ Application programs include: Check-weighing, HI/LOW/OK,
- simple parts counting, animal function, unit conversion.
- □ Standard stainless steel pan.
- □ RS-232 interface for RECEIPT PRINTER, LABEL PRINTER or PC
- □ Power: 220VAC mains with built-in rechargeable battery
- □ Battery provide up to 90hrs of continuous use.

A general purpose instrument used in a variety of weighing application.