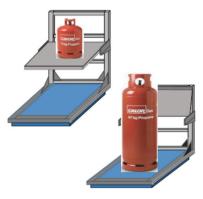

### **Options:**

- 1. Dual filling
- 2. Foldown for small and large bottle filling

### Specifications & Features:

- Precision / Accuracy: Class III
- Quantitative Filling
- Designed with auto cut-off of for pump if using series of DV 48kg bottle supplies
- Remote stand for indicator, complete with hoses, Filling Head & ALL adaptors
- Ex Intrinsically-safe Explosive-proof
- Safe and reliable, Simple and convenient
- One key set / preset weights
- From small 3kg bottles up to 48kg & forklift bottle filling
- Automatic tare of the filling gun and bottle weight, filling convenient operation
- Platform Dimensions: 40cm x 50cm with 5mm chequered top plate
- Dimension (L\*W\*H): 40 x 80 x 1,5m Height
- Weight: 67kg