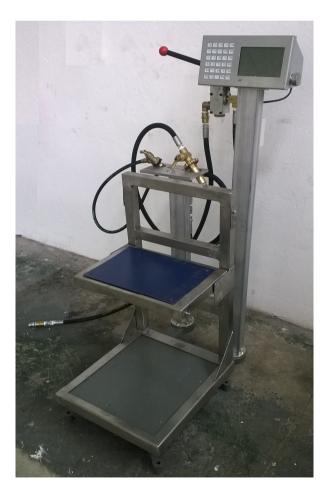

# PRECISIO GY7170 - 150kg LPG STANDARD Auto LPG Gas Filling Scale

SABS Explosive-proof Ex ib IIC T4 approved & Trade-use approved

Suitable for filling material: Liquefied petroleum gas (LPG) and other liquefied gas with less than Class Ex ib IIC T4 IA Certificate No.: SABS S/13-379 X Certification: ZONE 1 & 2

### Specifications & Features:

- Precision / Accuracy: Class III
- Quantitative Filling
- Designed with auto cut-off of for pump if using series of DV 48kg bottle supplies
- Remote stand for indicator, complete with hoses, Filling Head & ALL adaptors
- Ex Intrinsically-safe Explosive-proof
- Safe and reliable, Simple and convenient
- One key set / preset weights
- From small 3kg bottles up to 48kg & forklift bottle filling
- Automatic tare of the filling gun and bottle weight, filling convenient operation
- Platform Dimensions: 40cm x 50cm with 5mm chequered top plate
- Dimension (L\*W\*H): 40 x 80 x 1,5m Height
- Weight: 67kg