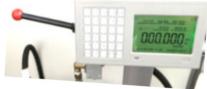

#### General explanation:

Integral check-weigher with refill function ensures filling tolerance compliance. An automatic go-to-zero of tare value and thus automatically to recuperate the residue gas, which eliminates overfilling. Gas filling totals on-board including residual, gas added and saleable gas. A START button with highly reliable long lasting electronic valve starts the auto process. Tare zone check ensures correct fill program per cylinder.