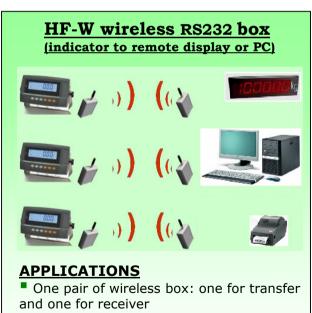

- Can be used for any indicator to any remote display with RS232 communication
- Baud rate can be chosen before deliver (according to the indicator and display)
- 5-9V you can be supplied from outer or supplied by indicator PC