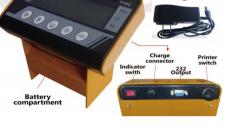

## SPECIFICATIONS:

Display: LCD YES > Auto Backlight: YES > Charge Method:

> Power: AC/DC adaptor

> Charge Capacity: 6V ➤ Unit Exchange lb/kg; kg/g: 4Ah > Auto Zero Tracking: YES ➤ Power Check: YES > Calendar (Real-time clock): YES

> RS232 Connection: YES > Printer Connection: YES ➤ Hold Function: YES

> Capacity & accuracy: 2,5ton x 0,5kg

➤ Min. Height of Fork: 80mm ➤ Lifting Height: 115mm ➤ Fork Standard Width: 685mm

> Special Fork Length: 350~1200mm