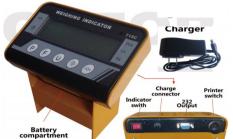

## SPECIFICATIONS:

Display: LCD YES > Auto Backlight: YES > Charge Method:

> Power: AC/DC adaptor

> Charge Capacity: 6V ➤ Unit Exchange lb/kg; kg/g: 4Ah > Auto Zero Tracking: YES ➤ Power Check: YES > Calendar (Real-time clock): YES

> RS232 Connection: YES > Printer Connection: YES ➤ Hold Function: YES

> Capacity & accuracy: 2,5ton x 0,5kg

➤ Min. Height of Fork: 80mm ➤ Lifting Height: 115mm ➤ Fork Standard Width: 685mm

> Special Fork Length: 350~1200mm