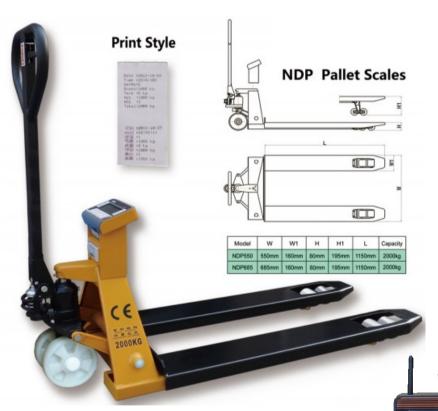

## Model options:

NDP685 - TC15C Standard

NDP685 - TC15C-P With built-in printer

NDP685 - TC15C-PC Wireless

PFUS

## SPECIFICATIONS:

Display: LCD YES > Auto Backlight: YES > Charge Method:

> Power: AC/DC adaptor

> Charge Capacity: 6V ➤ Unit Exchange lb/kg; kg/g: 4Ah > Auto Zero Tracking: YES ➤ Power Check: YES > Calendar (Real-time clock): YES

> RS232 Connection: YES > Printer Connection: YES ➤ Hold Function: YES

> Capacity & accuracy: 2,5ton x 0,5kg

➤ Min. Height of Fork: 80mm ➤ Lifting Height: 115mm ➤ Fork Standard Width: 685mm

> Special Fork Length: 350~1200mm