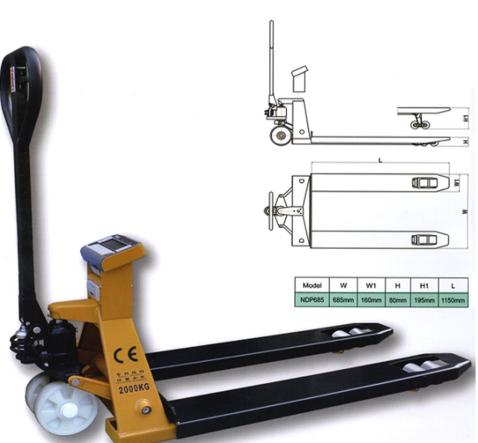

## Pallet Jack scale

THE BACKLIGHT AUTOMATICALLY CHANGES ACCORDING TO OUTSIDE LIGHT.
THE HOUSING IS MANUFACTURED OF HIGH STRENGTH METAL **PROTECTING**THE INDICATOR FROM ACCIDENTAL DAMAGES

| Model - NDP685      | T15C & C-PC    |  |
|---------------------|----------------|--|
| Capacity & accuracy | 2,5ton x 0,5kg |  |
| Min. Height of Fork | 80mm           |  |
| Lifting Height      | 115mm          |  |
| Fork Standard Width | 685mm          |  |
| Special Fork Length | 350~1200mm     |  |