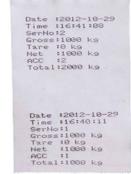

model: T15C series

## Pallet Jack scale

THE BACKLIGHT AUTOMATICALLY CHANGES ACCORDING TO OUTSIDE LIGHT.
THE HOUSING IS MANUFACTURED OF HIGH STRENGTH METAL **PROTECTING**THE INDICATOR FROM ACCIDENTAL DAMAGES





| Model - NDP685      | T15C & C-PC    |  |
|---------------------|----------------|--|
| Capacity & accuracy | 2,5ton x 0,5kg |  |
| Min. Height of Fork | 80mm           |  |
| Lifting Height      | 115mm          |  |
| Fork Standard Width | 685mm          |  |
| Special Fork Length | 350~1200mm     |  |



## **Print Format**

## **Specifications:**

| Model NDP685-TC15          | T15C    | T15C-PC (with printer) |
|----------------------------|---------|------------------------|
| Display                    | LCD     | LCD                    |
| Auto Backlight             | Yes     | Sensitive              |
| Charge Method              | Charger | Charger                |
| Voltage                    | 6V      | 6V                     |
| Charge Capacity            | 4Ah     | 4Ah                    |
| Unit Exchange lb/kg; kg/g  | YES     | YES                    |
| Auto Zero Tracking         | YES     | YES                    |
| Power Check                | YES     | YES                    |
| Calendar (Real-time clock) | NO      | YES                    |
| RS232 Connection