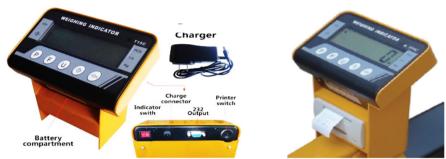

## **Specifications:**

| Model NDP685-TC15          | T15C    | T15C-PC (with printer) |
|----------------------------|---------|------------------------|
| Display                    | LCD     | LCD                    |
| Auto Backlight             | Yes     | Sensitive              |
| Charge Method              | Charger | Charger                |
| Voltage                    | 6V      | 6V                     |
| Charge Capacity            | 4Ah     | 4Ah                    |
| Unit Exchange lb/kg; kg/g  | YES     | YES                    |
| Auto Zero Tracking         | YES     | YES                    |
| Power Check                | YES     | YES                    |
| Calendar (Real-time clock) | NO      | YES                    |
| RS232 Connection           | NO      | YES                    |
| Printer Connection         | NO      | TTL                    |
| Hold Function              | YES     | YES                    |
| Battery operational hours  | 72hrs   | 72hrs or less          |