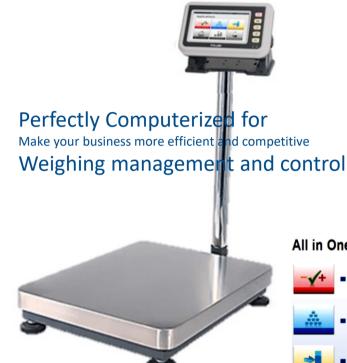

# **TSCALE T7-40 System multi-function** Counting floor platform scales

SANS 1649 compliant - SA1580 approved for Trade-use

## All in One Application:

Check Weighing (Standard)

Piece Counting (Standard)

■ Target Weighing (Standard)

Takeout Weighing (Optional)

Class Weighing (Optional)

■ Formula Weighing (Optional)

### Various dimensions & capacity option platforms

| Model - T7  | DCS-3030     | DCS-3040      | DCS-4050         | DCS-5060         | DCS-6080      |
|-------------|--------------|---------------|------------------|------------------|---------------|
| DIMENSIONS  | 30cm x 30cm  | 30cm x 40cm   | 40cm x 50cm      | 45cm x 60cm      | 60cm x 80cm   |
| CAPACITY    | 15kg, 30kg   | 30kg, 60kg    | 150kg, 300kg     | 150kg, 300kg     | 300kg, 600kg  |
| ACCURACY    | 1g,2g,5g,10g | 2g,5g,10g,20g | 10g,20g,50g,100g | 10g,20g,50g,100g | 50g,100g,200g |
| TOP PLATE   | 1,2mm 304SS  | 1,2mm 304SS   | 1,2mm 304SS      | 1,5mm 304SS      | 1,5mm 304SS   |
| POLE HEIGHT | 35cm         | 35cm          | 60cm             | 60cm             | 70cm          |
| LOADCELL    | L6N-50kg     | L6N-100kg     | L6E3-300kg       | L6G-500kg        | L6G-600kg     |

#### **Specifications:**

- \* Keyboard: 5keys (Mechanical switch)
- ❖ Power: AC adapter (12V/2.5A), rechargeable batt (6V/4Ah)
- Human touch screen
- Product/Customer/Operator PLU management
- Management reporting
- Customized printout design
- Customer management
- Stock management
- Supplier management
- ❖ Free setting format and PC software.
- ❖ 8 product ID column
- ❖ 9999 product ID storage
- ❖ Free ID grouping ability on **HOMEPAGE**
- ❖ Weighing report management
- ❖ Three security level controls
- Print format customization
- ❖ Scanner, keyboard & mouse connectivity
- ❖ 7 inch display
- \* ABS Housing.
- ❖ 230V power supply
- Linux embedded system
- ❖ Ext memory: RAM:1GB/Flash:1GB
- **❖** Int memory: RAM:880MB/Flash:703MB