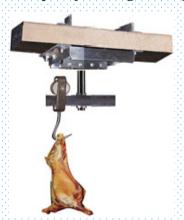

## Specifications: Model OH-SHORT-300:

- > Single loadcell concept
- > Rail length: 300mm Rail
- > Standard Electroplated
- > Capacity: 300kg x 0,1kg