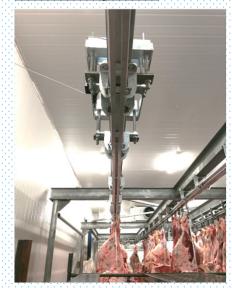

# OVERHEAD TRACK RAIL SCALES ABATTOIR RECEIVING

SANS 1649 compliant

## Various indicator options for application required

NOTE: All OH scales are three dimensional installation

#### Various Overhead track scale options:

- 300mm length Short rail
- 600mm length Standard rail
- 800mm length Standard rail
- 800mm length H/D rail (heavy duty)
- 600mm length Uni-rail / Double track rails (rails & U-bracket supplied by user)