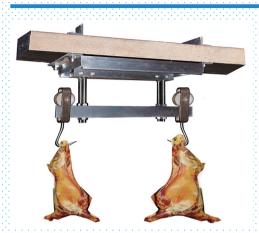

## Specifications: Models OH-600 & OH-800:

- Dual loadcell concept
- Rail length: 800mm Rail
- > Standard Electroplated
- ➤ Capacity: 600kg x 0,2kg

#### Models OH-1500 (heavy duty):

- Dual loadcell concept
- > Rail length: 800mm Rail
- > Standard Electroplated
- Capacity: 1500kg x 0,5kg

## Specifications: Models OH-600U:

- > Dual loadcell concept
- Rail length: 800mm Rail
- > Standard Electroplated
- Capacity: 600kg x 0,2kg