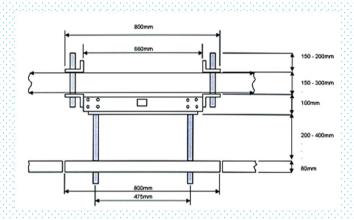

## Specifications: Models OH-600 & OH-800:

- Dual loadcell concept
- Rail length: 800mm Rail
- > Standard Electroplated
- ➤ Capacity: 600kg x 0,2kg

#### Models OH-1500 (heavy duty):

- Dual loadcell concept
- > Rail length: 800mm Rail
- > Standard Electroplated
- Capacity: 1500kg x 0,5kg

## Specifications: Models OH-600U:

- > Dual loadcell concept
- Rail length: 800mm Rail
- > Standard Electroplated
- Capacity: 600kg x 0,2kg