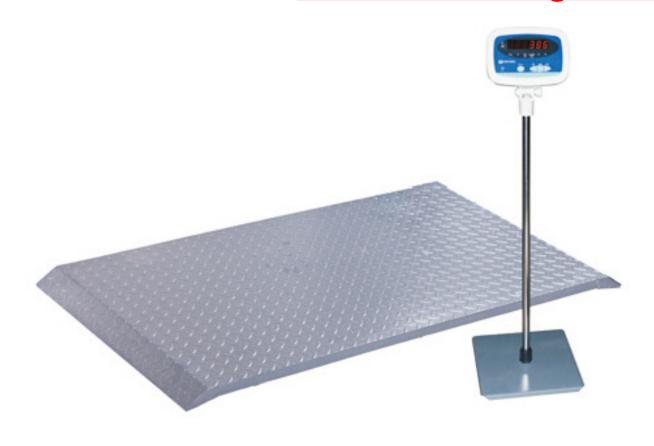

# MEASURETEK model EH-AMC weighing scale

# Ideal for live-weight animal weighing

| <u>Model</u> | Capacity & Accuracy | <u>Platform size</u>            |
|--------------|---------------------|---------------------------------|
| AMC-1000     | 0 - 1000kg x 0.5kg  | 76cm x 150cm with built-in ramp |

#### **Platform**

- Constructed with mild steel base and tread / vastrap plate platform
- With ABS IP65 waterproof junction box with top access for easy installation and service
- Comes standard with built-in ramps for animals or trolleys pulling onto scale with ease
- Optional: Indicator stand

### **Indicator**

- Up to 3,000 display resolution
- Equipped with ABS plastic housing indicator with RS232 interface
- Hold function for convenience of easy reading
- Powered by: 12V DC adapter with built-in 6V/4Ah lead-acid rechargeable battery