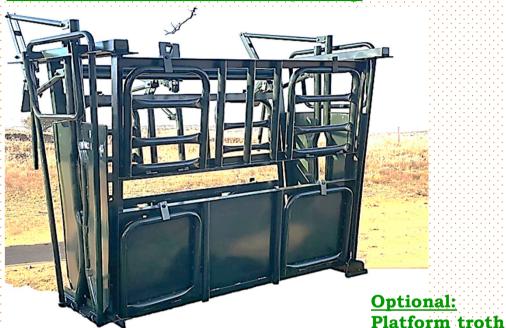

#### Crate with Gate, Neck and body clamp

#### Cattle crush specifications:

- > Robust design
- > With sliding gate, neck clamp & body clamp
- > With body clamp
- > Actual weight of cage 350kg
- $\triangleright$  Dimensions: (W)0,7m bottom/1,1m top x (L)2,65m x (H)2m
- > Flat surface recommended with installation