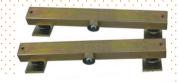

### Model Platinum-800 weigh-bars

#### Specifications:

Dimensions: 80cm lengthCapacity: 0kg - 2ton

Accuracy: 0,5kg

#### Anti mouse:

Sealed ends & below