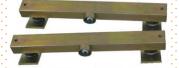

### Model Platinum-800 weigh-bars

#### Specifications:

Dimensions: 80cm lengthCapacity: 0kg - 2ton

Accuracy: 0,5kg

#### Anti mouse:

Sealed ends & below