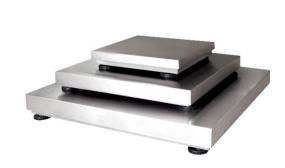

## Various SANS 1649 approved Stainless Steel platform scales for your specific weighing requirement

Complete stainless steel specially designed for intensive use, in harsh environments meeting the strictest requirements in terms of hygiene and cleanliness. The scales are equipped with a single point fully stainless steel ZEMIC and SANS1649 approved load cell to achieve optimum reliability & accuracy

| Model                     | Dimensions & Height         | Max Capacity                | Top Plate   |
|---------------------------|-----------------------------|-----------------------------|-------------|
| BWS DSS-3030 - bench type | (W)30cm x (D)30cm x (H)30cm | 6kg x 1g/2g or 15kg x 2g/5g | S/S T=1.0mm |
| BWS DSS-3030 - bench type | (W)30cm x (D)30cm x (H)30cm | 30kg x 5g/10g               | S/S T=1.0mm |
| BWS DSS-4050 – floor type | (W)40cm x (D)50cm x (H)60cm | 60kg x 10g/20g              | S/S T=1.2mm |
| BWS DSS-4050 – floor type | (W)40cm x (D)50cm x (H)60cm | 150kg x 20g/50g             | S/S T=1.2mm |
| BWS DSS-6060 – floor type | (W)60cm x (D)70cm x (H)60cm | 300kg x 50g/100g            | S/S T=1.2mm |