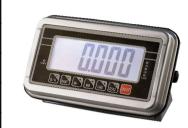

## **Indicator Specifications:**

- Display: 52mm LCD display with white LED backlight
- ❖ Operating temp: -10C +40C
- \* Housing: IP65 304 stainless steel
- \* Max divisions: 6000 15000 divisions
- ❖ Power: 220 VAC mains with built-in rechargeable batt.
- Keyboard: 7 key mechanical switch
- Functions include: check weighing, accumulate, etc.
- \* RS232 output for PC, printer