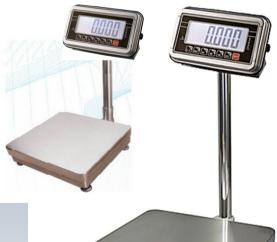

## TSCALE BWS-DSS series STAINLESS STEEL PLATFORM SCALES

## Various SANS 1649 approved Stainless Steel platform scales for your specific weighing requirement

Complete stainless steel specially designed for intensive use, in harsh environments meeting the strictest requirements in terms of hygiene and cleanliness. The scales are equipped with a single point fully stainless steel ZEMIC and SANS1649 approved load cell to achieve optimum reliability & accuracy

| Model                     | Dimensions & Height         | Max Capacity                | Top Plate   |
|---------------------------|-----------------------------|-----------------------------|-------------|
| BWS DSS-3030 - bench type | (W)30cm x (D)30cm x (H)30cm | 6kg x 1g/2g or 15kg x 2g/5g | S/S T=1.0mm |
| BWS DSS-3030 - bench type | (W)30cm x (D)30cm x (H)30cm | 30kg x 5g/10g               | S/S T=1.0mm |
| BWS DSS-4050 – floor type | (W)40cm x (D)50cm x (H)60cm | 60kg x 10g/20g              | S/S T=1.2mm |
| BWS DSS-4050 – floor type | (W)40cm x (D)50cm x (H)60cm | 150kg x 20g/50g             | S/S T=1.2mm |
| BWS DSS-6060 – floor type | (W)60cm x (D)70cm x (H)60cm | 300kg x 50g/100g            | S/S T=1.2mm |

## **Indicator Specifications:**

- Display: 52mm LCD display with white LED backlight
- ❖ Operating temp: -10C +40C
- \* Housing: IP65 304 stainless steel
- \* Max divisions: 6000 15000 divisions
- ❖ Power: 220 VAC mains with built-in rechargeable batt.
- Keyboard: 7 key mechanical switch
- Functions include: check weighing, accumulate, etc.
- \* RS232 output for PC, printer

## **Platform Specifications:**

- M10mm stainless steel leveling feet
- SUS 304 Stainless steel construction
- Operating Temperature: -10 40C
- Option 1: IP68 Stainless steel loadcells 304 Stainless steel hermetically sealed loadcells
- Option 2: IP67 Alloy steel loadcells Alloy steel adhesive sealed