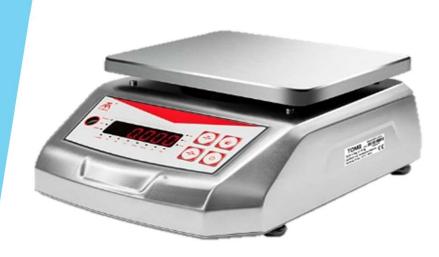

## Model TOMS PWT-MR series

# IP68 waterproof scale

Ideal for applications including high humidity surrounding of food or seafood markets, food processing factories, delicatessens or any other use

SANS 1649 compliant

SA approval no. SA1629

#### STAINLESS STEEL WATERPROOF SCALE

1P65, 3 KINDS OF DIMENSIONS, CONNECT WITH COMPUTER. WEIGHING & COUNTING FUNCTIONS WORK IN -10°C~40°C

### Features & Specifications:

- A truly waterproof scale with IP-68 rating certified by SGS
- Best 304 Stainless Steel Housing
- Water-proof Rubber keypad
- All sealed PCB design
- . Complete Sealed design with Ventilated Ring for Load Cell
- Double display
- Easy-to-read backlight LED display
- Adjustable feet and level indicator
- . Full range tare, parts counting and check weighing functions
- Auto power off timing selection
- ❖ Power: AC/DC power supply with built-in rechargeable battery (Battery up to 72 hours continuous operation
- Platter size: 225mm x 185mm